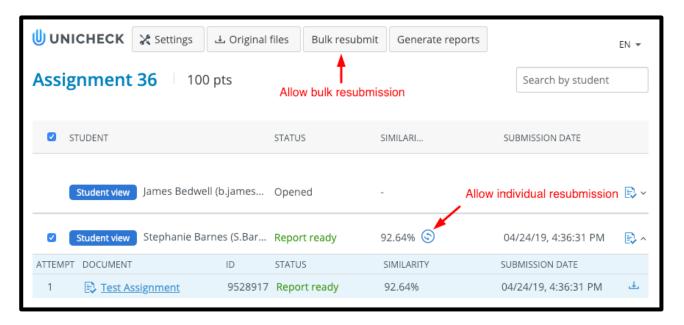

## **Allow Student Resubmissions**

Instructors may allow individual and bulk resubmissions.

To allow individual resubmission from the Unicheck Assignment, click the Resubmit icon next to similarity score.

To allow bulk resubmission, select the boxes of all the relevant students or select the top checkbox to select all students, then click Bulk resubmit.

**Tip:** Resubmission functionality allows instructors and students to arrange convenient workflows, such as draft submissions or multiple revisions.

In the list of student submissions, initial submissions are marked as attempt #1.

After resubmission is enabled, the status of respective submission(s) changes to Resubmit.

All previous attempts are stored, and you can access Unicheck Reports and originally submitted files for any of the attempts. For resubmissions, Unicheck does not compare the latest attempt against previous attempts.